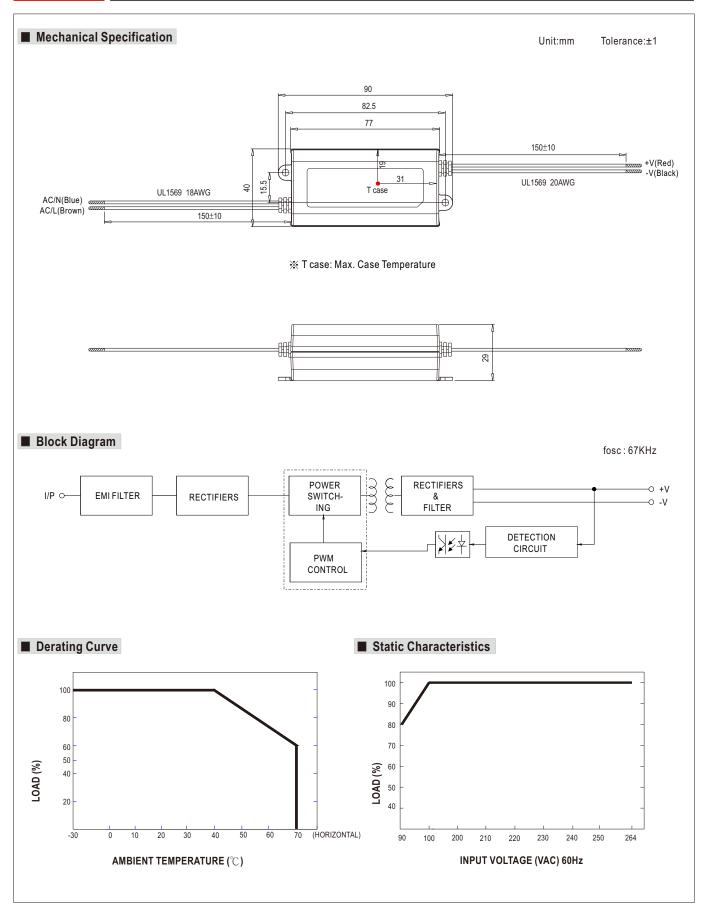

▣‱н

λP

File Name: APV-16-SPEC 2024-10-16



#### GTIN CODE

MW Search: https://www.meanwell.com/serviceGTIN.aspx

### Features :

- Constant voltage design
- Universal AC input / Full range
- Protections: Short circuit / Over load / Over voltage
- Fully isolated plastic case
- Cooling by free air convection
- Small and compact size
- Class II power unit, no FG
- · Class 2 power unit
- Pass LPS
- IP42 design
- · Suitable for LED related fixture or appliance (such as LED Decoration or Advertisement devices)(Note.7)

IS 15885(Part 2/Sec13)

- 100% full load burn-in test
- · Low cost, high reliability
- · 2 years warranty



\* Product Liability Disclaimer : For detailed information, please refer to https://www.meanwell.com/serviceDisclaimer.aspx

### **SPECIFICATION**



# APV-16 series