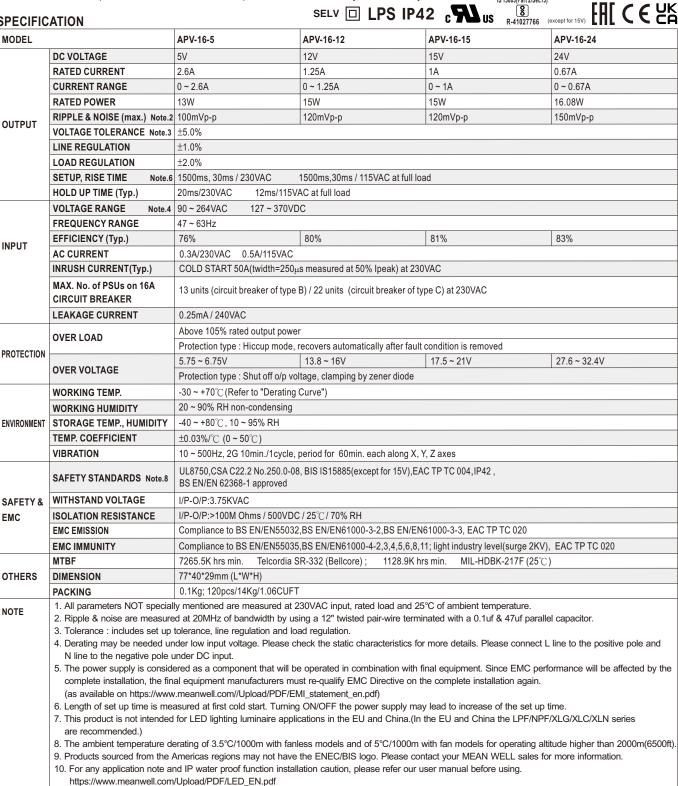

Наличие и актуальные цены на

# **APV-16-24**

https://www.mean-well.ru/store/APV-16-24/



### 16W Single Output Switching Power Supply

## APV-16 series

User's Manual

▣‱н

λP

File Name: APV-16-SPEC 2024-10-16



#### GTIN CODE

MW Search: https://www.meanwell.com/serviceGTIN.aspx

### Features :

- Constant voltage design
- Universal AC input / Full range
- Protections: Short circuit / Over load / Over voltage
- Fully isolated plastic case
- Cooling by free air convection
- Small and compact size
- Class II power unit, no FG
- · Class 2 power unit
- Pass LPS
- IP42 design
- · Suitable for LED related fixture or appliance (such as LED Decoration or Advertisement devices)(Note.7)

IS 15885(Part 2/Sec13)

- 100% full load burn-in test
- · Low cost, high reliability
- · 2 years warranty



\* Product Liability Disclaimer : For detailed information, please refer to https://www.meanwell.com/serviceDisclaimer.aspx

### **SPECIFICATION**



# APV-16 series