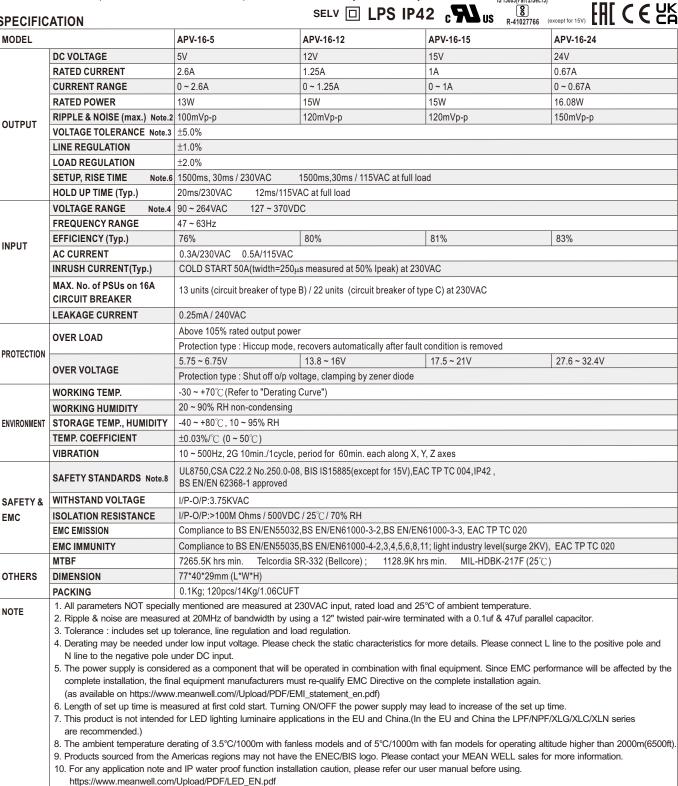

Наличие и актуальные цены на

# **APV-16-5**

https://www.mean-well.ru/store/APV-16-5/



### 16W Single Output Switching Power Supply

## APV-16 series

User's Manual

▣‱н

λP

File Name: APV-16-SPEC 2024-10-16



#### GTIN CODE

MW Search: https://www.meanwell.com/serviceGTIN.aspx

### Features :

- Constant voltage design
- Universal AC input / Full range
- Protections: Short circuit / Over load / Over voltage
- Fully isolated plastic case
- Cooling by free air convection
- Small and compact size
- Class II power unit, no FG
- · Class 2 power unit
- Pass LPS
- IP42 design
- · Suitable for LED related fixture or appliance (such as LED Decoration or Advertisement devices)(Note.7)

IS 15885(Part 2/Sec13)

- 100% full load burn-in test
- · Low cost, high reliability
- · 2 years warranty



\* Product Liability Disclaimer : For detailed information, please refer to https://www.meanwell.com/serviceDisclaimer.aspx

### **SPECIFICATION**



# APV-16 series