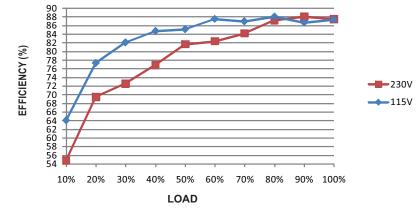

#### EFFICIENCY vs LOAD (48V Model)

PLC-30 series possess superior working efficiency that up to 85.5% can be reached in field applications.