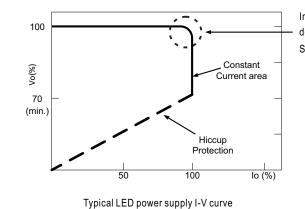

#### DRIVING METHODS OF LED MODULE

This LED power supply is suggested to work in constant current mode area (CC) to drive the LEDs.

In the constant current region, the highest voltage at the output of the driver depends on the configuration of the end systems.

Should there be any compatibility issues, please contact MEAN WELL.