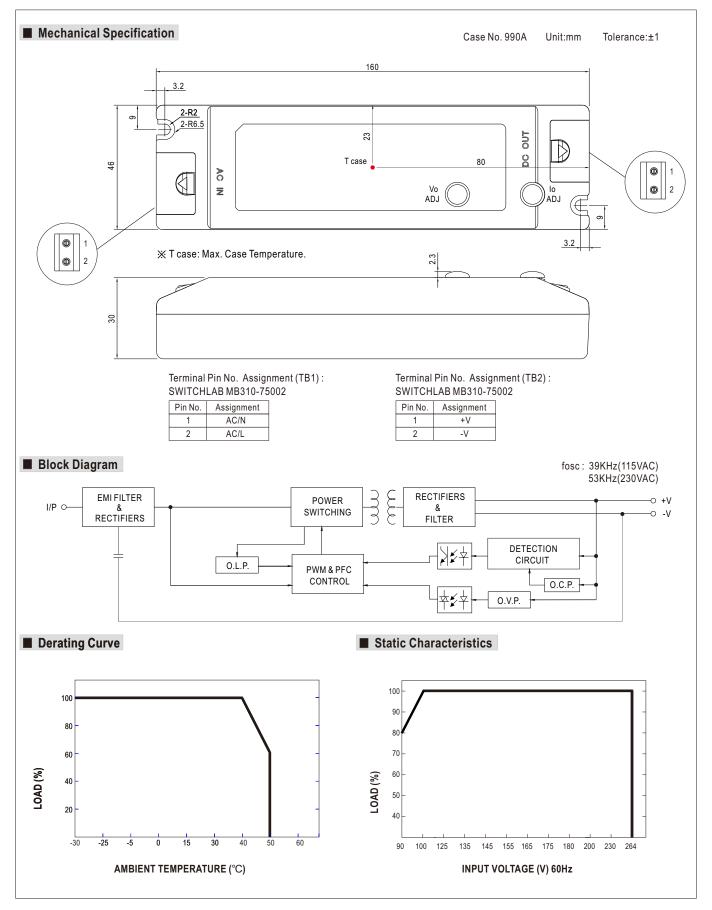

#### EFFICIENCY vs LOAD (48V Model)

PLC-30 series possess superior working efficiency that up to 85.5% can be reached in field applications.

#### DRIVING METHODS OF LED MODULE

This LED power supply is suggested to work in constant current mode area (CC) to drive the LEDs.

In the constant current region, the highest voltage at the output of the driver depends on the configuration of the end systems.