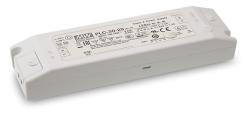

### PLC-30 series

User's Manual

<u>66540</u>

MW Search: https://www.meanwell.com/serviceGTIN.aspx

Features :

- Universal AC input / Full range
- · Adjustable output voltage and current level
- · Protections: Short circuit / Over current / Over voltage / Over temperature
- Cooling by free air convection
- Built-in constant current limiting circuit
- Fully isolated plastic case with terminal block style of I/O
- Built-in active PFC function, comply with BS EN/EN61000-3-2 class C (Pin≧25W)
- Class 2 power unit
- 100% full load burn-in test
- · High reliability
- Suitable for LED lighting and moving sign applications (Note.2)
- Compliance to worldwide safety regulations for lighting
- · 2 years warranty