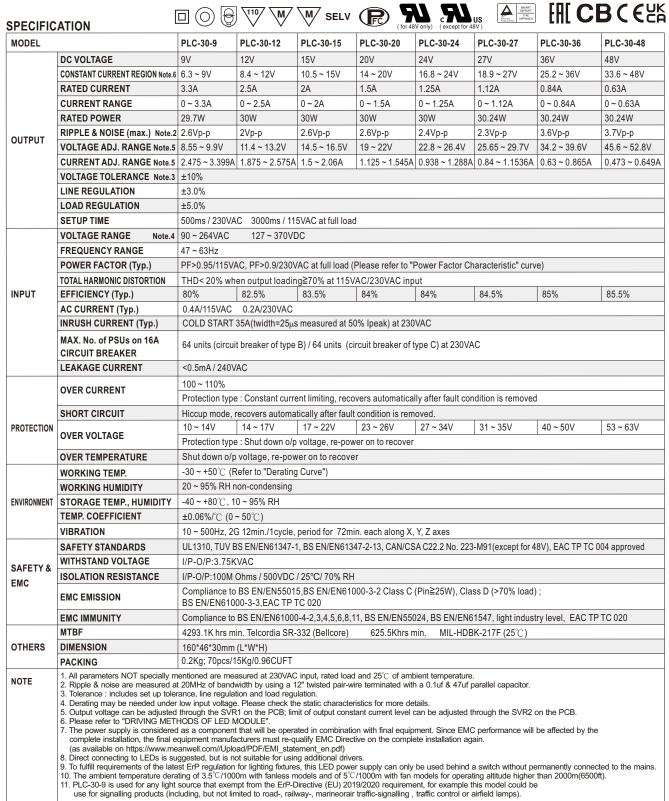

### PLC-30 series

User's Manual

<u>66540</u>

MW Search: https://www.meanwell.com/serviceGTIN.aspx

Features :

- Universal AC input / Full range
- · Adjustable output voltage and current level
- · Protections: Short circuit / Over current / Over voltage / Over temperature
- Cooling by free air convection
- Built-in constant current limiting circuit
- Fully isolated plastic case with terminal block style of I/O
- Built-in active PFC function, comply with BS EN/EN61000-3-2 class C (Pin≧25W)
- Class 2 power unit
- 100% full load burn-in test
- · High reliability
- Suitable for LED lighting and moving sign applications (Note.2)
- Compliance to worldwide safety regulations for lighting
- · 2 years warranty