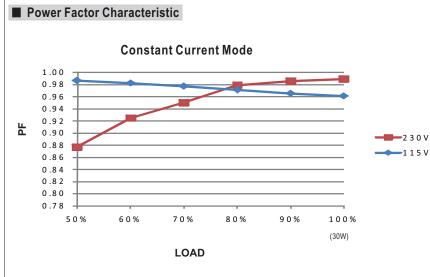

#### DRIVING METHODS OF LED MODULE

This LED power supply is suggested to work in constant current mode area (CC) to drive the LEDs.

In the constant current region, the highest voltage at the output of the driver depends on the configuration of the end systems.