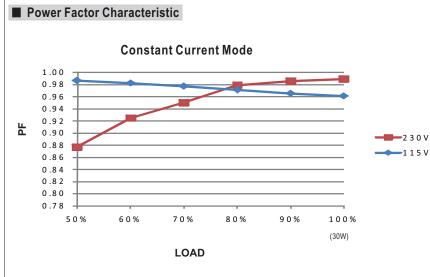

/www.meanwell.com/serviceGTIN.aspx

Features :

- Universal AC input / Full range
- · Adjustable output voltage and current level
- · Protections: Short circuit / Over current / Over voltage / Over temperature
- Cooling by free air convection
- Built-in constant current limiting circuit
- Fully isolated plastic case with terminal block style of I/O
- Built-in active PFC function, comply with BS EN/EN61000-3-2 class C (Pin≧25W)
- Class 2 power unit
- 100% full load burn-in test
- · High reliability
- Suitable for LED lighting and moving sign applications (Note.2)
- Compliance to worldwide safety regulations for lighting
- · 2 years warranty



\* Product Liability Disclaimer : For detailed information, please refer to https://www.meanwell.com/serviceDisclaimer.aspx



## PLC-30 series







#### EFFICIENCY vs LOAD (48V Model)

PLC-30 series possess superior working efficiency that up to 85.5% can be reached in field applications.



#### DRIVING METHODS OF LED MODULE

This LED power supply is suggested to work in constant current mode area (CC) to drive the LEDs.



In the constant current region, the highest voltage at the output of the driver depends on the configuration of the end systems.

Should there be any compatibility issues, please contact MEAN WELL.