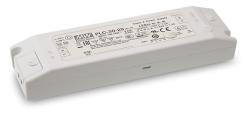

### 30W Single Output LED Power Supply

### PLC-30 series

User's Manual

<u>66540</u>

MW Search: https://www.meanwell.com/serviceGTIN.aspx

Features :

- Universal AC input / Full range
- · Adjustable output voltage and current level
- · Protections: Short circuit / Over current / Over voltage / Over temperature
- Cooling by free air convection
- Built-in constant current limiting circuit
- Fully isolated plastic case with terminal block style of I/O
- Built-in active PFC function, comply with BS EN/EN61000-3-2 class C (Pin≧25W)
- Class 2 power unit
- 100% full load burn-in test
- · High reliability
- Suitable for LED lighting and moving sign applications (Note.2)
- Compliance to worldwide safety regulations for lighting
- · 2 years warranty