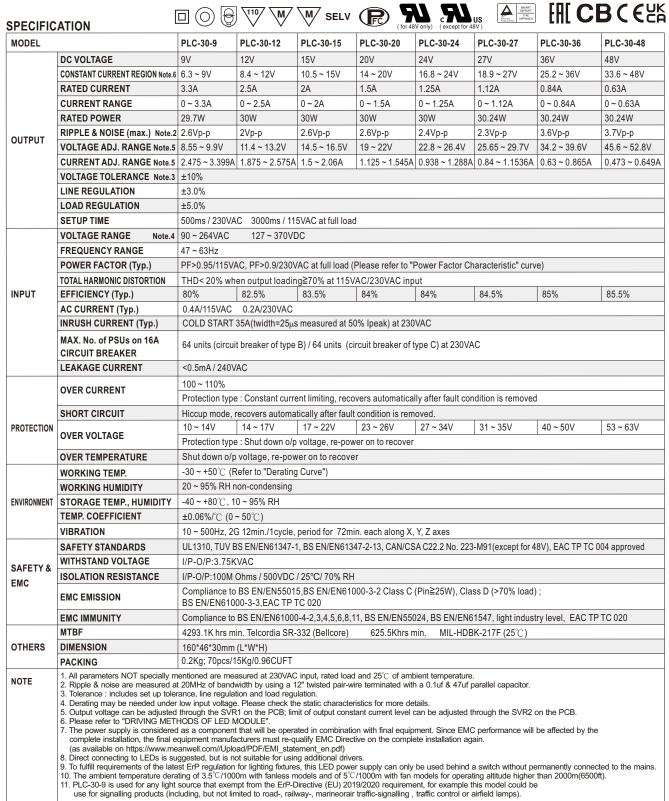

### PLC-30 series

User's Manual

<u>66540</u>

MW Search: https://www.meanwell.com/serviceGTIN.aspx

Features :

- Universal AC input / Full range
- · Adjustable output voltage and current level
- · Protections: Short circuit / Over current / Over voltage / Over temperature
- Cooling by free air convection
- Built-in constant current limiting circuit
- Fully isolated plastic case with terminal block style of I/O
- Built-in active PFC function, comply with BS EN/EN61000-3-2 class C (Pin≧25W)
- Class 2 power unit
- 100% full load burn-in test
- · High reliability
- Suitable for LED lighting and moving sign applications (Note.2)
- Compliance to worldwide safety regulations for lighting
- · 2 years warranty

#### DRIVING METHODS OF LED MODULE

This LED power supply is suggested to work in constant current mode area (CC) to drive the LEDs.

In the constant current region, the highest voltage at the output of the driver depends on the configuration of the end systems.

Should there be any compatibility issues, please contact MEAN WELL.