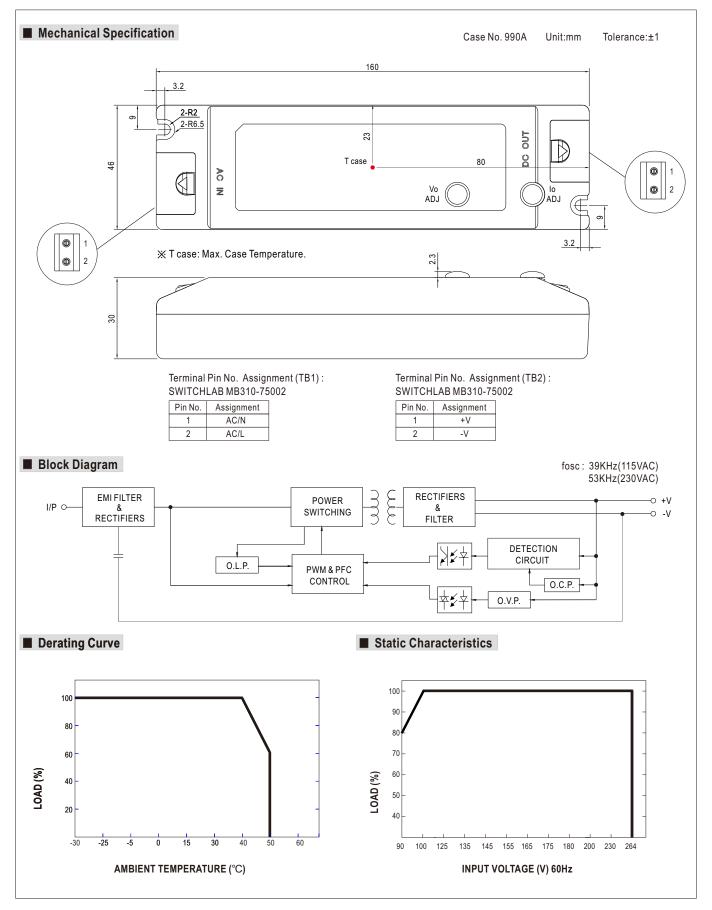

#### EFFICIENCY vs LOAD (48V Model)

PLC-30 series possess superior working efficiency that up to 85.5% can be reached in field applications.