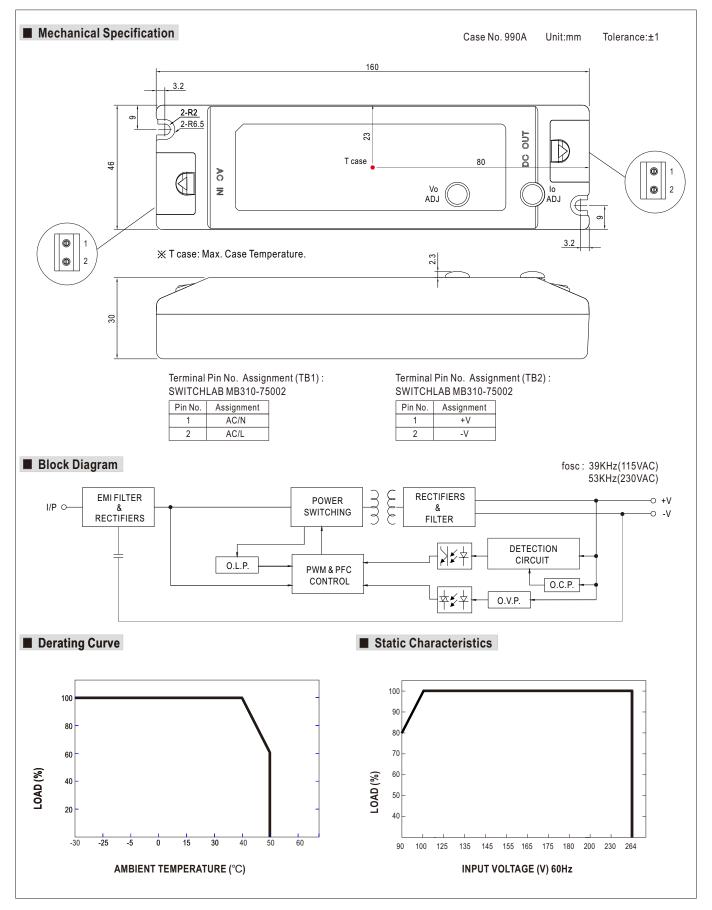

ps://www.meanwell.com/serviceGTIN.aspx

Features :

- Universal AC input / Full range
- · Adjustable output voltage and current level
- · Protections: Short circuit / Over current / Over voltage / Over temperature
- Cooling by free air convection
- Built-in constant current limiting circuit
- Fully isolated plastic case with terminal block style of I/O
- Built-in active PFC function, comply with BS EN/EN61000-3-2 class C (Pin≧25W)
- Class 2 power unit
- 100% full load burn-in test
- · High reliability
- Suitable for LED lighting and moving sign applications (Note.2)
- Compliance to worldwide safety regulations for lighting
- · 2 years warranty



\* Product Liability Disclaimer : For detailed information, please refer to https://www.meanwell.com/serviceDisclaimer.aspx



## PLC-30 series







#### EFFICIENCY vs LOAD (48V Model)

PLC-30 series possess superior working efficiency that up to 85.5% can be reached in field applications.



#### DRIVING METHODS OF LED MODULE

This LED power supply is suggested to work in constant current mode area (CC) to drive the LEDs.



In the constant current region, the highest voltage at the output of the driver depends on the configuration of the end systems.

Should there be any compatibility issues, please contact MEAN WELL.