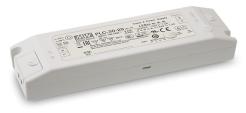

Наличие и актуальные цены на

# PLC-30-20

https://www.mean-well.ru/store/PLC-30-20/



GTIN CODE

### 30W Single Output LED Power Supply

### PLC-30 series

User's Manual

<u>66540</u>



MW Search: https://www.meanwell.com/serviceGTIN.aspx

Features :

- Universal AC input / Full range
- · Adjustable output voltage and current level
- · Protections: Short circuit / Over current / Over voltage / Over temperature
- Cooling by free air convection
- Built-in constant current limiting circuit
- Fully isolated plastic case with terminal block style of I/O
- Built-in active PFC function, comply with BS EN/EN61000-3-2 class C (Pin≧25W)
- Class 2 power unit
- 100% full load burn-in test
- · High reliability
- Suitable for LED lighting and moving sign applications (Note.2)
- Compliance to worldwide safety regulations for lighting
- · 2 years warranty



\* Product Liability Disclaimer : For detailed information, please refer to https://www.meanwell.com/serviceDisclaimer.aspx



##