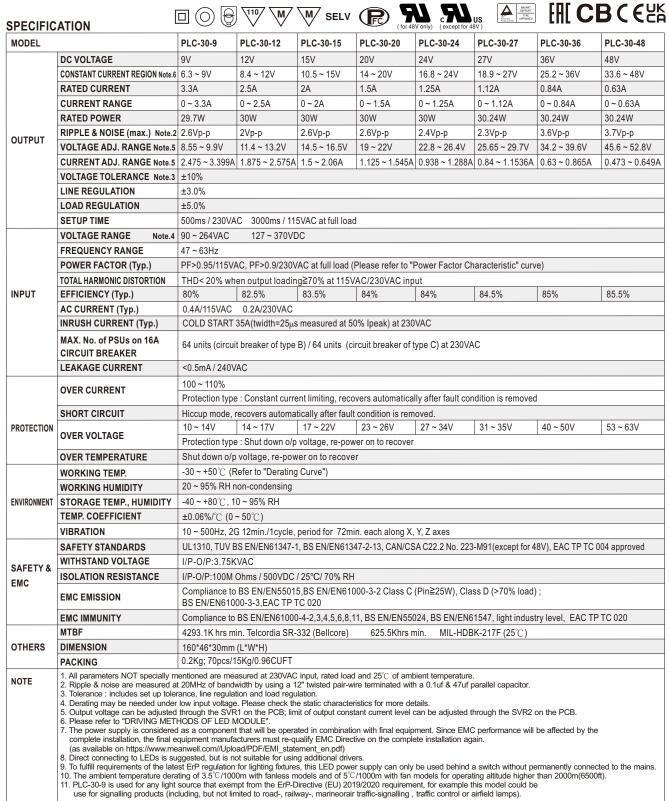

ean-well.ru/store/PLC-30-20/



GTIN CODE

### 30W Single Output LED Power Supply

### PLC-30 series

User's Manual

<u>66540</u>



MW Search: https://www.meanwell.com/serviceGTIN.aspx

Features :

- Universal AC input / Full range
- · Adjustable output voltage and current level
- · Protections: Short circuit / Over current / Over voltage / Over temperature
- Cooling by free air convection
- Built-in constant current limiting circuit
- Fully isolated plastic case with terminal block style of I/O
- Built-in active PFC function, comply with BS EN/EN61000-3-2 class C (Pin≧25W)
- Class 2 power unit
- 100% full load burn-in test
- · High reliability
- Suitable for LED lighting and moving sign applications (Note.2)
- Compliance to worldwide safety regulations for lighting
- · 2 years warranty



\* Product Liability Disclaimer : For detailed information, please refer to https://www.meanwell.com/serviceDisclaimer.aspx



## PLC-30 series







#### EFFICIENCY vs LOAD (48V Model)

PLC-30 series possess superior working efficiency that up to 85.5% can be reached in field applications.



#### DRIVING METHODS OF LED MODULE

This LED power supply is suggested to work in constant current mode area (CC) to drive the LEDs.



In the constant current region, the highest voltage at the output of the driver depends on the configuration of the end systems.

Should there be any compatibility issues, please contact MEAN WELL.