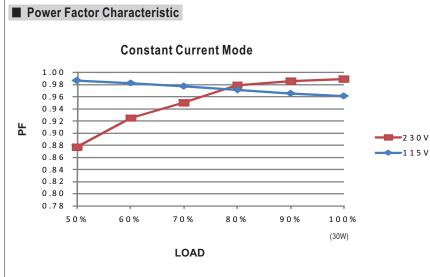

#### EFFICIENCY vs LOAD (48V Model)

PLC-30 series possess superior working efficiency that up to 85.5% can be reached in field applications.