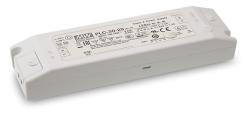

Наличие и актуальные цены на

# PLC-30-48

https://www.mean-well.ru/store/PLC-30-48/



GTIN CODE

### 30W Single Output LED Power Supply

### PLC-30 series

User's Manual

<u>66540</u>



MW Search: https://www.meanwell.com/serviceGTIN.aspx

Features :

- Universal AC input / Full range
- · Adjustable output voltage and current level
- · Protections: Short circuit / Over current / Over voltage / Over temperature
- Cooling by free air convection
- Built-in constant current limiting circuit
- Fully isolated plastic case with terminal block style of I/O
- Built-in active PFC function, comply with BS EN/EN61000-3-2 class C (Pin≧25W)
- Class 2 power unit
- 100% full load burn-in test
- · High reliability
- Suitable for LED lighting and moving sign applications (Note.2)
- Compliance to worldwide safety regulations for lighting
- · 2 years warranty



\* Product Liability Disclaimer : For detailed information, please refer to https://www.meanwell.com/serviceDisclaimer.aspx



##