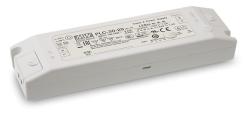

Наличие и актуальные цены на

# PLC-30-9

https://www.mean-well.ru/store/PLC-30-9/



GTIN CODE

### 30W Single Output LED Power Supply

### PLC-30 series

User's Manual

<u>66540</u>



MW Search: https://www.meanwell.com/serviceGTIN.aspx

Features :

- Universal AC input / Full range
- · Adjustable output voltage and current level
- · Protections: Short circuit / Over current / Over voltage / Over temperature
- Cooling by free air convection
- Built-in constant current limiting circuit
- Fully isolated plastic case with terminal block style of I/O
- Built-in active PFC function, comply with BS EN/EN61000-3-2 class C (Pin≧25W)
- Class 2 power unit
- 100% full load burn-in test
- · High reliability
- Suitable for LED lighting and moving sign applications (Note.2)
- Compliance to worldwide safety regulations for lighting
- · 2 years warranty



\* Product Liability Disclaimer : For detailed information, please refer to https://www.meanwell.com/serviceDisclaimer.aspx



##