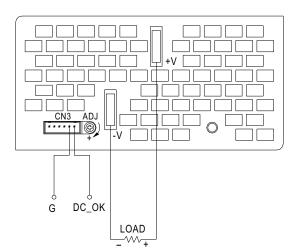

#### DC\_OK Signal

DC\_OK Signal is the voltage difference between "DC\_OK" and "G" pin output DC\_OK Signal is a TTL level signal PSU turn on: 3.3 ~ 5.6V PSU turn off: 0 ~ 1V

> RC+RC- +S -S G DC OK

> RC+RC-+S-SGDC OK

#### **Remote Sensing**

#### Remote Control