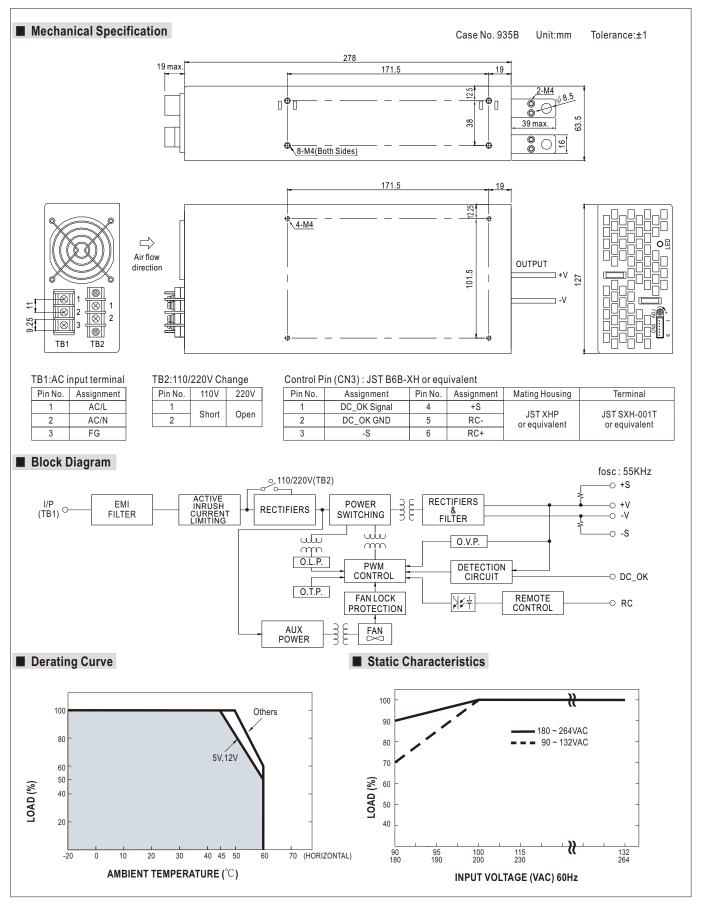

#### DC\_OK Signal

DC\_OK Signal is the voltage difference between "DC\_OK" and "G" pin output DC\_OK Signal is a TTL level signal PSU turn on: 3.3 ~ 5.6V PSU turn off: 0 ~ 1V

> RC+RC- +S -S G DC OK

> RC+RC-+S-SGDC OK