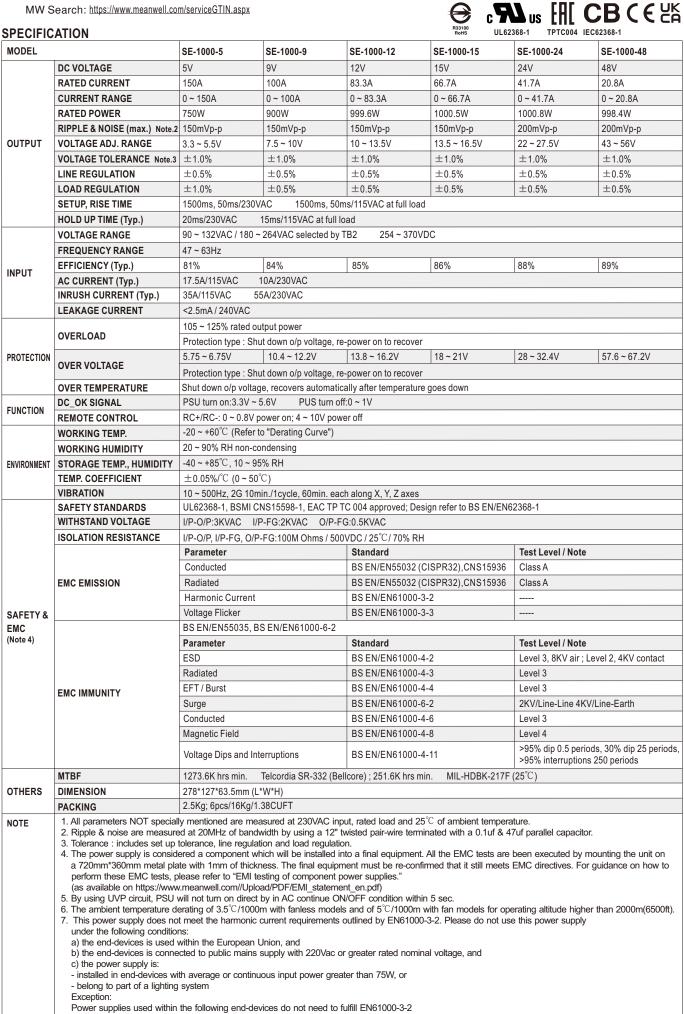

#### Features :

- AC input active surge current limiting
- AC input range selected by switch
- Protections: Short circuit / Overload / Over voltage / Over temperature
- Forced air cooling by built-in DC ball bearing fan
- High power density 7.3w/inch<sup>3</sup>
- With DC OK signal output
- Built-in remote ON-OFF control
- Built-in remote sense function
- UL / CUL approved
- Low cost
- 2 years warranty