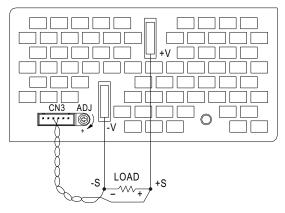

sense function
- UL / CUL approved
- Low cost
- 2 years warranty



- a) professional equipment with a total rated input power greater than 1000W;
  b) symmetrically controlled heating elements with a rated power less than or equal to 200W

※ Product Liability Disclaimer : For detailed information, please refer to https://www.meanwell.com/serviceDisclaimer.aspx

File Name:SE-1000-SPEC 2024-09-25

### GTIN CODE

MW Search: https://www.meanwell.com/serviceGTIN.aspx



## SE-1000 series



File Name:SE-1000-SPEC 2024-09-25



## SE-1000 series



#### DC\_OK Signal

DC\_OK Signal is the voltage difference between "DC\_OK" and "G" pin output DC\_OK Signal is a TTL level signal PSU turn on: 3.3 ~ 5.6V PSU turn off: 0 ~ 1V

> RC+RC- +S -S G DC OK

> RC+RC-+S-SGDC OK



#### **Remote Sensing**



#### Remote Control