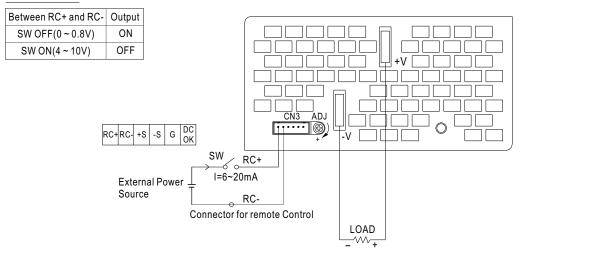

#### DC\_OK Signal

DC\_OK Signal is the voltage difference between "DC\_OK" and "G" pin output DC\_OK Signal is a TTL level signal PSU turn on: 3.3 ~ 5.6V PSU turn off: 0 ~ 1V

> RC+RC- +S -S G DC OK

> RC+RC-+S-SGDC OK

#### Remote Control