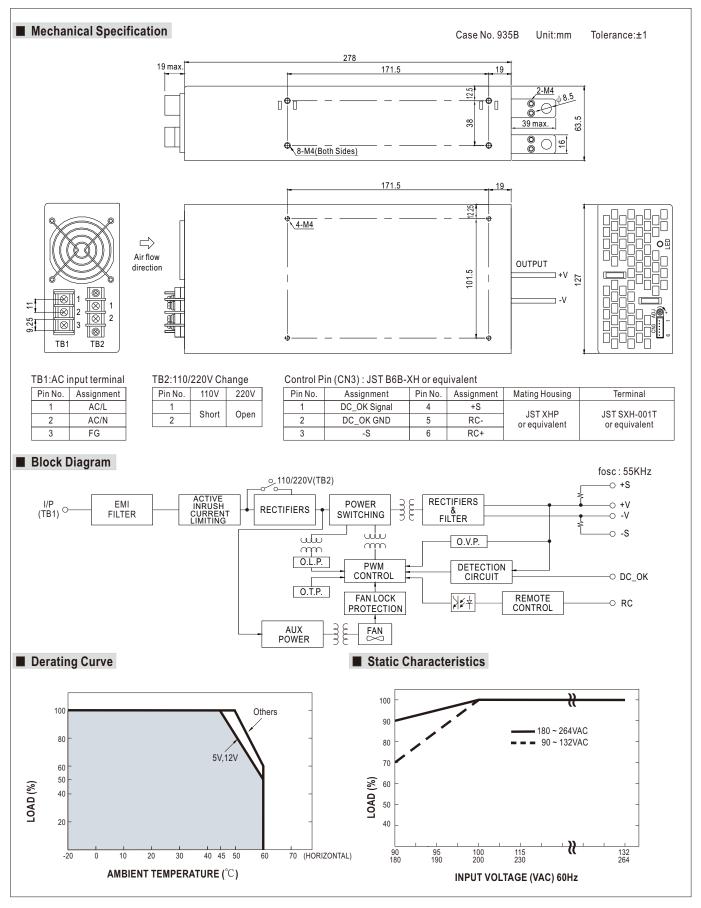

#### DC\_OK Signal

DC\_OK Signal is the voltage difference between "DC\_OK" and "G" pin output DC\_OK Signal is a TTL level signal PSU turn on: 3.3 ~ 5.6V PSU turn off: 0 ~ 1V

> RC+RC- +S -S G DC OK

> RC+RC-+S-SGDC OK

#### **Remote Sensing**

#### Remote Control