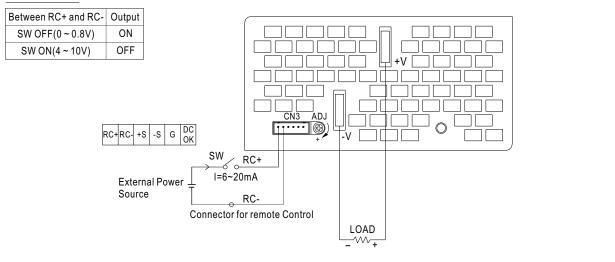

CUL approved
- Low cost
- 2 years warranty



- a) professional equipment with a total rated input power greater than 1000W;
  b) symmetrically controlled heating elements with a rated power less than or equal to 200W

※ Product Liability Disclaimer : For detailed information, please refer to https://www.meanwell.com/serviceDisclaimer.aspx

File Name:SE-1000-SPEC 2024-09-25

### GTIN CODE

MW Search: https://www.meanwell.com/serviceGTIN.aspx



## SE-1000 series



File Name:SE-1000-SPEC 2024-09-25



## SE-1000 series



#### DC\_OK Signal

DC\_OK Signal is the voltage difference between "DC\_OK" and "G" pin output DC\_OK Signal is a TTL level signal PSU turn on: 3.3 ~ 5.6V PSU turn off: 0 ~ 1V

> RC+RC- +S -S G DC OK

> RC+RC-+S-SGDC OK



#### **Remote Sensing**



#### Remote Control