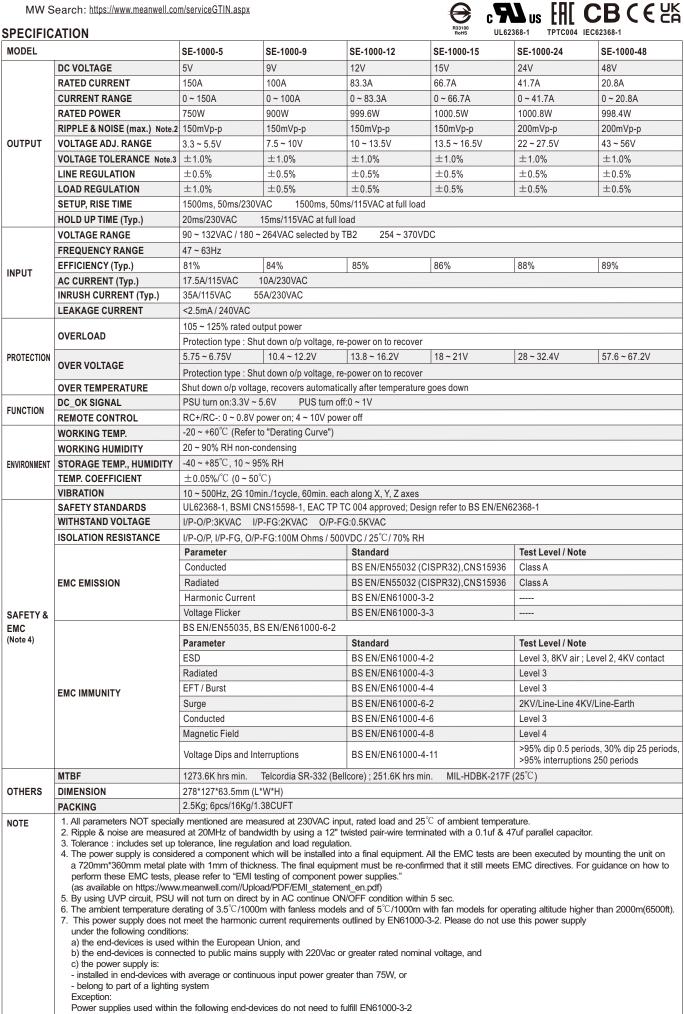

# SE-1000-24

https://www.mean-well.ru/store/SE-1000-24/

### 1000W Single Output Power Supply

### SE-1000 series

User's Ma

口方的

#### Features :

- AC input active surge current limiting
- AC input range selected by switch
- Protections: Short circuit / Overload / Over voltage / Over temperature
- Forced air cooling by built-in DC ball bearing fan
- High power density 7.3w/inch<sup>3</sup>
- With DC OK signal output
- Built-in remote ON-OFF control
- Built-in remote sense function
- UL / CUL approved
- Low cost
- 2 years warranty