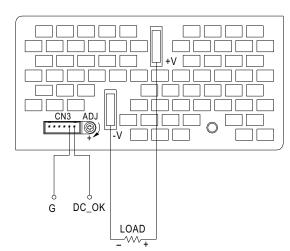

#### DC\_OK Signal

DC\_OK Signal is the voltage difference between "DC\_OK" and "G" pin output DC\_OK Signal is a TTL level signal PSU turn on: 3.3 ~ 5.6V PSU turn off: 0 ~ 1V

> RC+RC- +S -S G DC OK

> RC+RC-+S-SGDC OK