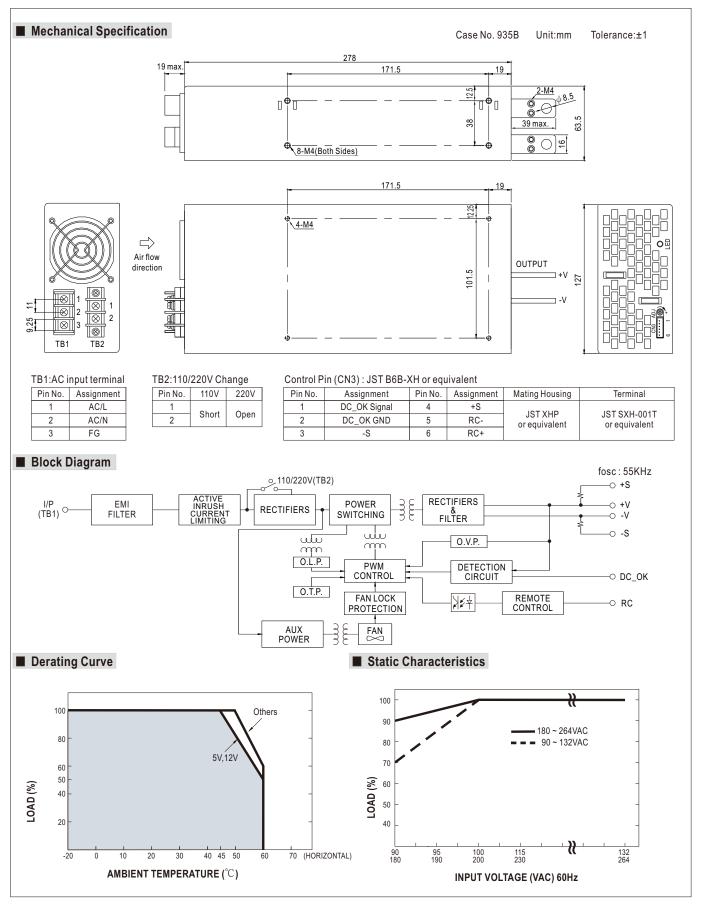

ve surge current limiting
- AC input range selected by switch
- Protections: Short circuit / Overload / Over voltage / Over temperature
- Forced air cooling by built-in DC ball bearing fan
- High power density 7.3w/inch<sup>3</sup>
- With DC OK signal output
- Built-in remote ON-OFF control
- Built-in remote sense function
- UL / CUL approved
- Low cost
- 2 years warranty



- a) professional equipment with a total rated input power greater than 1000W;
  b) symmetrically controlled heating elements with a rated power less than or equal to 200W

※ Product Liability Disclaimer : For detailed information, please refer to https://www.meanwell.com/serviceDisclaimer.aspx

File Name:SE-1000-SPEC 2024-09-25

### GTIN CODE

MW Search: https://www.meanwell.com/serviceGTIN.aspx



## SE-1000 series



File Name:SE-1000-SPEC 2024-09-25



## SE-1000 series



#### DC\_OK Signal

DC\_OK Signal is the voltage difference between "DC\_OK" and "G" pin output DC\_OK Signal is a TTL level signal PSU turn on: 3.3 ~ 5.6V PSU turn off: 0 ~ 1V

> RC+RC- +S -S G DC OK

> RC+RC-+S-SGDC OK



#### **Remote Sensing**



#### Remote Control