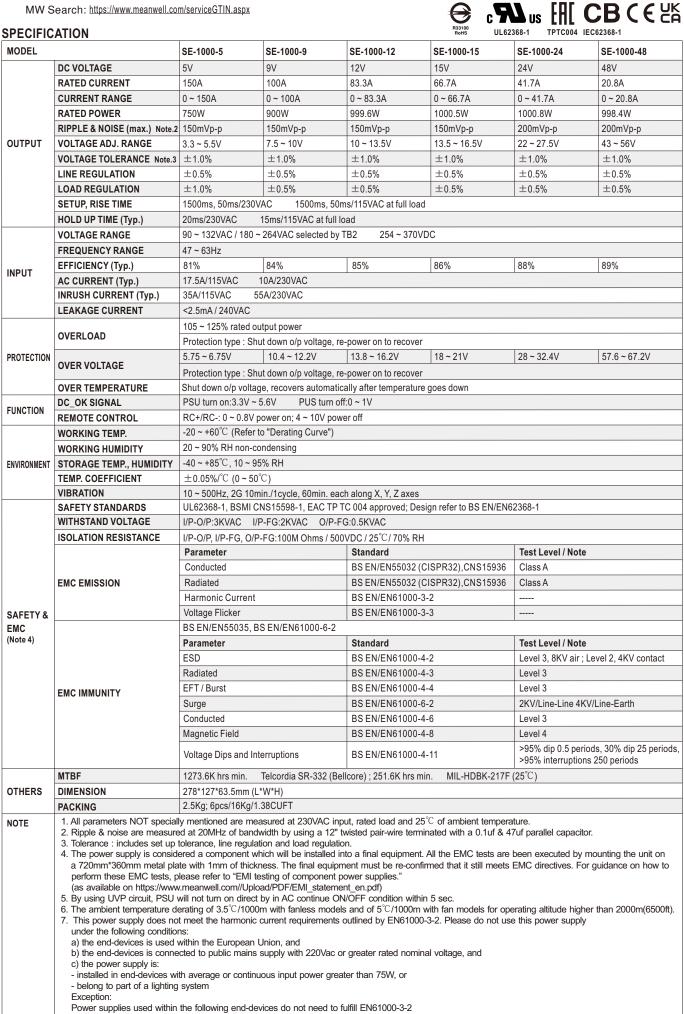

Наличие и актуальные цены на

# SE-1000-9

https://www.mean-well.ru/store/SE-1000-9/



### 1000W Single Output Power Supply

### SE-1000 series

User's Ma

口方的



#### Features :

- AC input active surge current limiting
- AC input range selected by switch
- Protections: Short circuit / Overload / Over voltage / Over temperature
- Forced air cooling by built-in DC ball bearing fan
- High power density 7.3w/inch<sup>3</sup>
- With DC OK signal output
- Built-in remote ON-OFF control
- Built-in remote sense function
- UL / CUL approved
- Low cost
- 2 years warranty



- a) professional equipment with a total rated input power greater than 1000W;
  b) symmetrically controlled heating elements with a rated power less than or equal to 200W

※ Product Liability Disclaimer : For detailed information, please refer to https://www.meanwell.com/serviceDisclaimer.aspx

File Name:SE-1000-SPEC 2024-09-25

### GTIN CODE

MW Search: https://www.meanwell.com/serviceGTIN.aspx



## SE-1000 series



File Name:SE-1000-SPEC 2024-09-25



## SE-1000 series



#### DC\_OK Signal

DC\_OK Signal is the voltage difference between "DC\_OK" and "G" pin output DC\_OK Signal is a TTL level signal PSU turn on: 3.3 ~ 5.6V PSU turn off: 0 ~ 1V

> RC+RC- +S -S G DC OK

> RC+RC-+S-SGDC OK



#### **Remote Sensing**



#### Remote Control