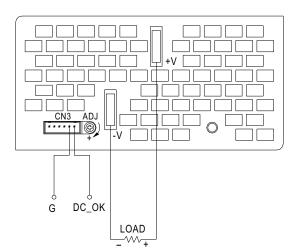

F control
- Built-in remote sense function
- UL / CUL approved
- Low cost
- 2 years warranty



- a) professional equipment with a total rated input power greater than 1000W;
  b) symmetrically controlled heating elements with a rated power less than or equal to 200W

※ Product Liability Disclaimer : For detailed information, please refer to https://www.meanwell.com/serviceDisclaimer.aspx

File Name:SE-1000-SPEC 2024-09-25

### GTIN CODE

MW Search: https://www.meanwell.com/serviceGTIN.aspx



## SE-1000 series



File Name:SE-1000-SPEC 2024-09-25



## SE-1000 series



#### DC\_OK Signal

DC\_OK Signal is the voltage difference between "DC\_OK" and "G" pin output DC\_OK Signal is a TTL level signal PSU turn on: 3.3 ~ 5.6V PSU turn off: 0 ~ 1V

> RC+RC- +S -S G DC OK

> RC+RC-+S-SGDC OK



#### **Remote Sensing**



#### Remote Control